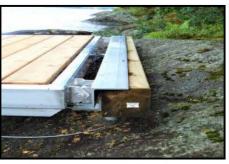

| AH0040 AH0                     |                              | Whip<br>AH0041                              |                     | Micro Pro<br>PT                                                                                                                                                                                                                                                                                                                                                                                                                                                                                                                                                                                                                                                                                     |               | Western<br>Red Cedar |           | Clubhouse<br>PVC |           | Clubhouse<br>PVC+ |           |  |
|--------------------------------|------------------------------|---------------------------------------------|---------------------|-----------------------------------------------------------------------------------------------------------------------------------------------------------------------------------------------------------------------------------------------------------------------------------------------------------------------------------------------------------------------------------------------------------------------------------------------------------------------------------------------------------------------------------------------------------------------------------------------------------------------------------------------------------------------------------------------------|---------------|----------------------|-----------|------------------|-----------|-------------------|-----------|--|
| Shore Plat                     | nore Platforms               |                                             |                     |                                                                                                                                                                                                                                                                                                                                                                                                                                                                                                                                                                                                                                                                                                     | ,300          | Ś                    | 1,400     | Ś                | 1,500     | Ś                 | 1,625     |  |
|                                | 7. 28                        | Reinforced Dock frame                       |                     | \$ 1                                                                                                                                                                                                                                                                                                                                                                                                                                                                                                                                                                                                                                                                                                |               | DS44BR-WR            |           | DS44BR-PV        |           | DS44BR-GL         |           |  |
|                                | 3600-6000 (660-6             |                                             |                     | 1                                                                                                                                                                                                                                                                                                                                                                                                                                                                                                                                                                                                                                                                                                   | 1,525         |                      | 1,725     |                  | 1.875     |                   | 2,050     |  |
| Bedrock                        |                              | ted to bedrock w                            |                     | 3                                                                                                                                                                                                                                                                                                                                                                                                                                                                                                                                                                                                                                                                                                   | DS64BR-PT     |                      | BR-WR     | D                | S64BR-PV  | DS64BR-GL         |           |  |
|                                | 1" thr                       | 1" threaded rod (included) -                |                     | 1                                                                                                                                                                                                                                                                                                                                                                                                                                                                                                                                                                                                                                                                                                   | ,775          |                      | 2,000     |                  | 2,200     | 2,425             |           |  |
|                                |                              |                                             | 8' x 4'             | and the second se | DS84BR-PT     |                      | DS84BR-WR |                  | DS84BR-PV |                   | DS84BR-GL |  |
|                                |                              | Reinforced dock frame<br>with 6' steel legs |                     | 1                                                                                                                                                                                                                                                                                                                                                                                                                                                                                                                                                                                                                                                                                                   | ,450          |                      | 1,550     |                  | 1,650     | 1.775             |           |  |
|                                |                              |                                             |                     | DS449                                                                                                                                                                                                                                                                                                                                                                                                                                                                                                                                                                                                                                                                                               | C-PT DS44     |                      | ISC-WR D  |                  | S445C-PV  | DS4               | 4SC-GL    |  |
| Sand &                         | ALC: 412 12                  |                                             |                     | 1                                                                                                                                                                                                                                                                                                                                                                                                                                                                                                                                                                                                                                                                                                   | 1,675         |                      | 1,875     |                  | 2,025     |                   | 2,200     |  |
|                                | second and the second second |                                             |                     | D\$645                                                                                                                                                                                                                                                                                                                                                                                                                                                                                                                                                                                                                                                                                              | DS64SC-PT DS6 |                      | 4SC-WR    |                  | DS64SC-PV |                   | DS64SC-GL |  |
|                                | (inclue                      | ded) driven into s                          | A STREET, A STREET, | 1                                                                                                                                                                                                                                                                                                                                                                                                                                                                                                                                                                                                                                                                                                   | 1,900         |                      | 2,125     |                  | 2,325     |                   | 2,550     |  |
|                                |                              |                                             | 8' x 4'             | D\$845                                                                                                                                                                                                                                                                                                                                                                                                                                                                                                                                                                                                                                                                                              | DS84SC-PT     |                      | DS84SC-WR |                  | DS84SC-PV |                   | DS84SC-GL |  |
| Shore Atta                     | chments                      | 5                                           | 5408                | ~                                                                                                                                                                                                                                                                                                                                                                                                                                                                                                                                                                                                                                                                                                   | 1             | 4'                   |           | 6'               | 8'        |                   | 10'       |  |
| Shore Be                       | 200                          | 6"x6" PT Beam                               | . Used as an ac     | daptor for the                                                                                                                                                                                                                                                                                                                                                                                                                                                                                                                                                                                                                                                                                      | \$            | 210                  | \$ 4      | 00               | \$ 420    | \$                | 480       |  |
| Shore be                       | am                           | shore angle on                              | uneven bedro        | ick.                                                                                                                                                                                                                                                                                                                                                                                                                                                                                                                                                                                                                                                                                                | D520          | 000-04               | DS2000    | -06              | DS2000-08 | B D52000-1        |           |  |
| Shore An                       | مام                          | 4" x 4" Alumin                              | um Angle.           | ngle.                                                                                                                                                                                                                                                                                                                                                                                                                                                                                                                                                                                                                                                                                               |               | 410                  | 0 470     |                  | 540       |                   |           |  |
| Shore Angle Mount to shore bea |                              | e beam or wo                                | am or wood deck DS4 |                                                                                                                                                                                                                                                                                                                                                                                                                                                                                                                                                                                                                                                                                                     | 100-01        | DS4400-06            |           | DS1100-08        | DS/       | 1400-10           |           |  |
| Shore Plate                    |                              | 4" x 1/4" Aluminum Plate.                   |                     |                                                                                                                                                                                                                                                                                                                                                                                                                                                                                                                                                                                                                                                                                                     | 290 32        |                      | 20        | 340              | 340       |                   |           |  |
|                                |                              | Mount to the face of a flat surface         |                     |                                                                                                                                                                                                                                                                                                                                                                                                                                                                                                                                                                                                                                                                                                     | DS5           | 000-04               | D\$5000   | -06              | DS5000-08 | DS5               | 5000-10   |  |
| Shore Channel                  |                              | 4" x 2-1/2" Aluminum Channel.               |                     |                                                                                                                                                                                                                                                                                                                                                                                                                                                                                                                                                                                                                                                                                                     |               | 460                  |           | 90               | 660       |                   | 730       |  |
| Shore en                       | anniei                       | Mount to the f                              | ace of an unev      | en surface                                                                                                                                                                                                                                                                                                                                                                                                                                                                                                                                                                                                                                                                                          | DS3           | 3000-04 DS3000       |           | -06              | DS3000-08 | -08 DS3000-1      |           |  |
| Concrete                       | Anglo                        | 4' x 6" Aluminum Angle                      |                     |                                                                                                                                                                                                                                                                                                                                                                                                                                                                                                                                                                                                                                                                                                     |               | 600                  | 7         | 60               | 920       |                   | 1,075     |  |
| Concrete Angle                 |                              | Mount to new or existing concrete           |                     |                                                                                                                                                                                                                                                                                                                                                                                                                                                                                                                                                                                                                                                                                                     | DS4           | 500-04               | DS4600    | -06              | DS4600-08 | D54               | 1600-10   |  |