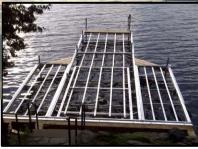

## Say Goodbye To Back Pain And Hello To Tower Docks

OR WATERFR

www.Kawarthadocks.com

Tired of finding help to put your dock in and out each season? With a Tower Dock from On the Water Designs, you can lift and lower your dock yourself or with a single helper, giving you control over your dock's schedule. Ideal for water depths under 8' and minimal fluctuation when boats are tied, Tower Docks handle muddy bottoms with proper management for easy removal. Each dock includes a strong shore mounting point and solid winch point for winter storage. All tower components are hidden below the decking during the summer.

All Tower Docks Include:

- ✓ Hidden Tower Design
- ✓ 8' Towers include HD Tower Upgrade
- ✓ All Rigging Between Tower & Dock
- ✓ Foot Pads & Pole Caps
- ✓ Reinforced Frame & Connection Points
- ✓ 10 Year Welded Frame Warranty