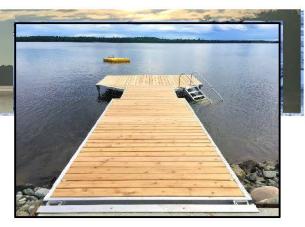

## Say Goodbye To Back Pain And Hello To Tower Docks

OR WATERFR

www.Kawarthadocks.com

Tired of finding help to put your dock in and out each season? With a Tower Dock from On the Water Designs, you can lift and lower your dock yourself or with a single helper, giving you control over your dock's schedule. Ideal for water depths under 8' and minimal fluctuation when boats are tied, Tower Docks handle muddy bottoms with proper management for easy removal. Each dock includes a strong shore mounting point and solid winch point for winter storage. All tower components are hidden below the decking during the summer.