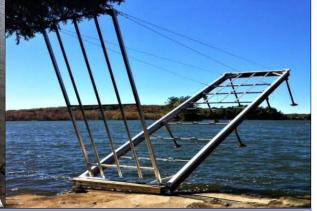

All Tower Docks Include:

- ✓ Hidden Tower Design
- ✓ 8' Towers include HD Tower Upgrade
- ✓ All Rigging Between Tower & Dock
- ✓ Foot Pads & Pole Caps
- ✓ Reinforced Frame & Connection Points
- ✓ 10 Year Welded Frame Warranty