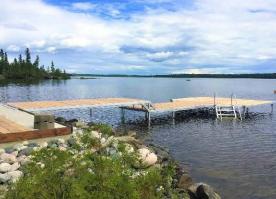

## Say Goodbye To Back Pain And Hello To Tower Docks

OR WATERFR

www.Kawarthadocks.com

Tired of finding help to put your dock in and out each season? With a Tower Dock from On the Water Designs, you can lift and lower your dock yourself or with a single helper, giving you control over your dock's schedule. Ideal for water depths under 8' and minimal fluctuation when boats are tied, Tower Docks handle muddy bottoms with proper management for easy removal. Each dock includes a strong shore mounting point and solid winch point for winter storage. All tower components are hidden below the decking during the summer.