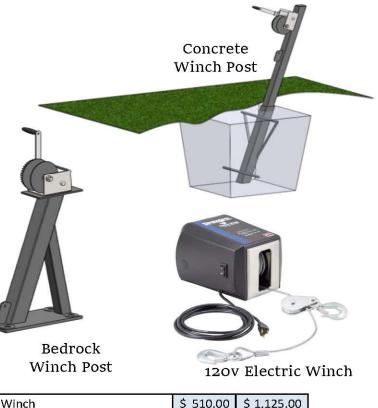

| Winch                   | \$ 510.00 | \$ 1,125.00 | )         |  |  |
|-------------------------|-----------|-------------|-----------|--|--|
|                         | Manual    | 120V AC     |           |  |  |
|                         | OH3500    | OH4000      |           |  |  |
| Winch Post              | \$ 340.00 | \$ 440.00   |           |  |  |
|                         | Bedrock   | Concrete    |           |  |  |
|                         | SH3105    | SH3110      |           |  |  |
| Winch Cable Pkg         | \$ 230.00 |             | •         |  |  |
|                         | 50'       |             |           |  |  |
|                         | DS9110-50 |             |           |  |  |
| Winter Anchor Cable Pkg | \$ 165.00 | \$ 195.00   | \$ 230.00 |  |  |
|                         | 40'       | 60'         | 80'       |  |  |
|                         | DS9115-40 | DS9115-60   | DS9115-80 |  |  |